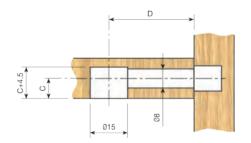

### ■ Self-expanding bolts

This bolt gives saves substantial assembly time, for either production Assembly, or for kd furniture. Available for 24 and 34 drilling centres. For 5, 8 or 10mm drilling on the gable end.

#### Self-expanding bolt.

| Natural   | Ø5mm.       | Ø8mm.       | Ø10mm.      |       |
|-----------|-------------|-------------|-------------|-------|
| D= 24 mm. | 525.224.103 | 525.324.100 | 525.424.104 | 2.000 |
| D= 34 mm. | 525.234.102 | 525.334.106 | 525.434.103 | 2.000 |

It can be fitted or removed from its housing by hand, tool-free.