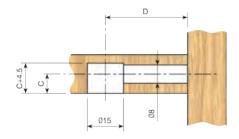

#### Ø4 mm. cover cap.

#### Ø15 mm. clock cam.

| Panel thickness   | 16mm.       | 19mm.       |       |
|-------------------|-------------|-------------|-------|
| С                 | 8mm.        | 9,5mm.      |       |
| Natural           | 511.108.102 | 511.195.101 |       |
| Black zinc-plated | 511.108.043 | 511.195.042 | 2.000 |
| Nickel-plated     | 511.108.065 | 511.195.064 |       |

The Ø15 mm. clock cam can be used with any of our connecting bolts.