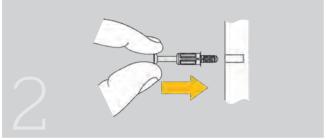

It can be fitted or removed from its housing by hand, tool-free.

### Assembly

When turning the clock cam the rod is moved and the portion housed in the gable end is simultaneously expanded, so strong and efficient interlocking is achieved.