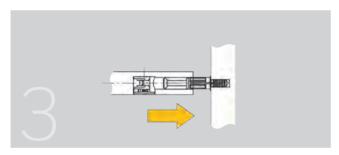

### Assembly

When turning the clock cam the rod is moved and the portion housed in the gable end is simultaneously expanded, so strong and efficient interlocking is achieved.