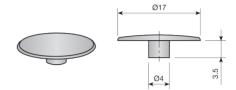

# Ø15 CLOCK CAM

# Universal assembly

With self-expanding bolt, quick assembly. Offered for center drilling 24 or 34 mm. versions and Ø5, Ø8 and Ø10 mm. It can be placed or removed from its housing by hand.







# 1 CLOCK CAMS AND COVERS

#### Ø4 mm. cover cap.





#### Ø15 mm. clock cam.

| Panel thickness   | 16mm.       | 19mm.       |       |
|-------------------|-------------|-------------|-------|
| С                 | 8mm.        | 9,5mm.      |       |
| Natural           | 511.108.102 | 511.195.101 |       |
| Black zinc-plated | 511.108.043 | 511.195.042 | 2.000 |
| Nickel-plated     | 511.108.065 | 511.195.064 |       |







The Ø15 mm. clock cam can be used with any of our connecting bolts.





# 2 BOLTS

# ■ Single bolts

### Wood threated connecting bolt.

|                   | D= 34mm.    |     |
|-------------------|-------------|-----|
| Zinc-plated steel | 523.834.032 | 500 |





### M6 connecting bolt.

|                   | D= 34mm.    |     |
|-------------------|-------------|-----|
| Zinc-plated steel | 523.934.036 | 500