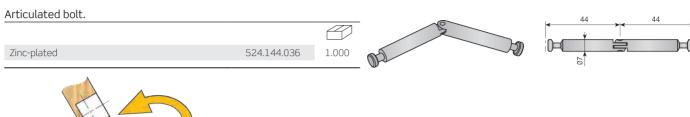

#### Articulated and twin bolts

#### Double-ended connecting bolt.

## $\underline{\hbox{Double-ended connecting bolt with washer.}}$

|             | D= 24mm     |       |
|-------------|-------------|-------|
| Zinc-plated | 524.724.034 | 1.000 |