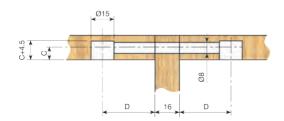

#### Ø4 mm. cover cap.

#### Ø15 mm. clock cam.

| Panel thickness   | 16mm.       | 19mm.       |       |
|-------------------|-------------|-------------|-------|
| С                 | 8mm.        | 9,5mm.      |       |
| Natural           | 511.108.102 | 511.195.101 |       |
| Black zinc-plated | 511.108.043 | 511.195.042 | 2.000 |
| Nickel-plated     | 511.108.065 | 511.195.064 |       |

The Ø15 mm. clock cam can be used with any of our connecting bolts.