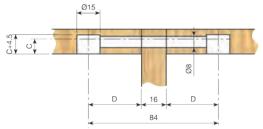

#### Ø4 mm. cover cap.

#### Ø15 mm. clock cam.

| Panel thickness   | 16mm.       | 19mm.       |       |
|-------------------|-------------|-------------|-------|
| С                 | 8mm.        | 9,5mm.      |       |
| Natural           | 511.108.102 | 511.195.101 |       |
| Black zinc-plated | 511.108.043 | 511.195.042 | 2.000 |
| Nickel-plated     | 511.108.065 | 511.195.064 |       |