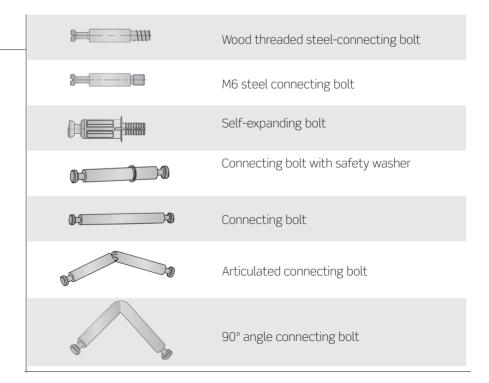

# 2 BOLTS

# ■ Single bolts

### Wood threated connecting bolt.

|                   | D= 34mm.    |     |
|-------------------|-------------|-----|
| Zinc-plated steel | 523.834.032 | 500 |

### M6 connecting bolt.

|                   | D= 34mm.    |     |
|-------------------|-------------|-----|
| Zinc-plated steel | 523.934.036 | 500 |

#### Articulated and twin bolts

#### Double-ended connecting bolt.

## $\underline{\hbox{Double-ended connecting bolt with washer.}}$

|             | D= 24mm     |       |
|-------------|-------------|-------|
| Zinc-plated | 524.724.034 | 1.000 |

### ■ Self-expanding bolts

This bolt gives saves substantial assembly time, for either production Assembly, or for kd furniture. Available for 24 and 34 drilling centres. For 5, 8 or 10mm drilling on the gable end.

#### Self-expanding bolt.

| Natural   | Ø5mm.       | Ø8mm.       | Ø10mm.      |       |
|-----------|-------------|-------------|-------------|-------|
| D= 24 mm. | 525.224.103 | 525.324.100 | 525.424.104 | 2.000 |
| D= 34 mm. | 525.234.102 | 525.334.106 | 525.434.103 | 2.000 |