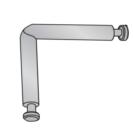

6mm.       | 19mm.       |       |
|-------------------|-------------|-------------|-------|
| С                 | 8mm.        | 9,5mm.      |       |
| Natural           | 511.108.102 | 511.195.101 |       |
| Black zinc-plated | 511.108.043 | 511.195.042 | 2.000 |
| Nickel-plated     | 511.108.065 | 511.195.064 |       |







The Ø15 mm. clock cam can be used with any of our connecting bolts.





# 2 BOLTS

# ■ Single bolts

### Wood threated connecting bolt.

|                   | D= 34mm.    |     |
|-------------------|-------------|-----|
| Zinc-plated steel | 523.834.032 | 500 |





### M6 connecting bolt.

|                   | D= 34mm.    |     |
|-------------------|-------------|-----|
| Zinc-plated steel | 523.934.036 | 500 |







#### Articulated and twin bolts













#### Double-ended connecting bolt.









## $\underline{\hbox{Double-ended connecting bolt with washer.}}$

|             | D= 24mm     |       |
|-------------|-------------|-------|
| Zinc-plated | 524.724.034 | 1.000 |









### ■ Self-expanding bolts

This bolt gives saves substantial assembly time, for either production Assembly, or for kd furniture. Available for 24 and 34 drilling centres. For 5, 8 or 10mm drilling on the gable end.

#### Self-expanding bolt.

| Natural   | Ø5mm.       | Ø8mm.       | Ø10mm.      |       |
|-----------|-------------|-------------|-------------|-------|
| D= 24 mm. | 525.224.103 | 525.324.100 | 525.424.104 | 2.000 |
| D= 34 mm. | 525.234.102 | 525.334.106 | 525.434.103 | 2.000 |



It can be fitted or removed from its housing by hand, tool-