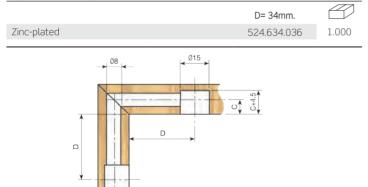

### Wood threated connecting bolt.

|                   | D= 34mm.    |     |
|-------------------|-------------|-----|
| Zinc-plated steel | 523.834.032 | 500 |

### M6 connecting bolt.

|                   | D= 34mm.    |     |
|-------------------|-------------|-----|
| Zinc-plated steel | 523.934.036 | 500 |