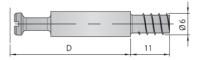

### ■ Self-expanding bolts

This bolt gives saves substantial assembly time, for either production Assembly, or for kd furniture. Available for 24 and 34 drilling centres. For 5, 8 or 10mm drilling on the gable end.

#### Self-expanding bolt.

| Natural   | Ø5mm.       | Ø8mm.       | Ø10mm.      |       |
|-----------|-------------|-------------|-------------|-------|
| D= 24 mm. | 525.224.103 | 525.324.100 | 525.424.104 | 2.000 |
| D= 34 mm. | 525.234.102 | 525.334.106 | 525.434.103 | 2.000 |