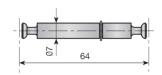

#### Ø15 mm. clock cam.

| Panel thickness   | 16mm.       | 19mm.       |       |
|-------------------|-------------|-------------|-------|
| С                 | 8mm.        | 9,5mm.      |       |
| Natural           | 511.108.102 | 511.195.101 |       |
| Black zinc-plated | 511.108.043 | 511.195.042 | 2.000 |
| Nickel-plated     | 511.108.065 | 511.195.064 |       |

The Ø15 mm. clock cam can be used with any of our connecting bolts.