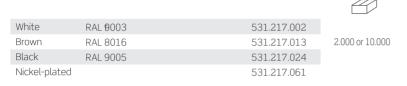

#### Ø15 mm. clock cam.

| Panel thickness   | 16mm.       | 19mm.       |       |
|-------------------|-------------|-------------|-------|
| С                 | 8mm.        | 9,5mm.      |       |
| Natural           | 511.108.102 | 511.195.101 |       |
| Black zinc-plated | 511.108.043 | 511.195.042 | 2.000 |
| Nickel-plated     | 511.108.065 | 511.195.064 |       |