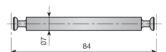

### Wood threated connecting bolt.

|                   | D= 34mm.    |     |
|-------------------|-------------|-----|
| Zinc-plated steel | 523.834.032 | 500 |

### M6 connecting bolt.

|                   | D= 34mm.    |     |
|-------------------|-------------|-----|
| Zinc-plated steel | 523.934.036 | 500 |