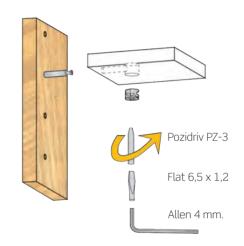

# Universal assembly

With self-expanding bolt, quick assembly. Offered for center drilling 24 or 34 mm. versions and Ø5, Ø8 and Ø10 mm. It can be placed or removed from its housing by hand.

### Assembly

When turning the clock cam the rod is moved and the portion housed in the gable end is simultaneously expanded, so strong and efficient interlocking is achieved.