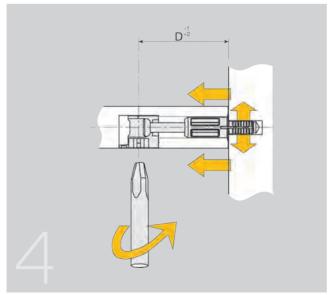

### ■ Self-expanding bolts

This bolt gives saves substantial assembly time, for either production Assembly, or for kd furniture. Available for 24 and 34 drilling centres. For 5, 8 or 10mm drilling on the gable end.

It can be fitted or removed from its housing by hand, tool-free.

### Assembly

When turning the clock cam the rod is moved and the portion housed in the gable end is simultaneously expanded, so strong and efficient interlocking is achieved.