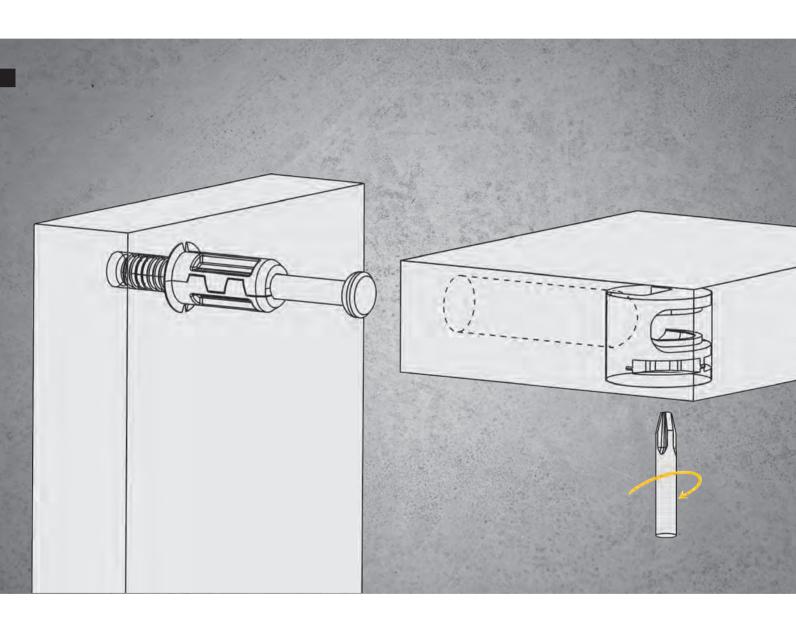

### ■ Self-expanding bolts

This bolt gives saves substantial assembly time, for either production Assembly, or for kd furniture. Available for 24 and 34 drilling centres. For 5, 8 or 10mm drilling on the gable end.

It can be fitted or removed from its housing by hand, tool-free.

### Assembly

When turning the clock cam the rod is moved and the portion housed in the gable end is simultaneously expanded, so strong and efficient interlocking is achieved.