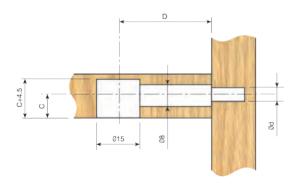

#### Ø4 mm. cover cap.

#### Ø15 mm. clock cam.

| Panel thickness   | 16mm.       | 19mm.       |       |
|-------------------|-------------|-------------|-------|
| С                 | 8mm.        | 9,5mm.      |       |
| Natural           | 511.108.102 | 511.195.101 |       |
| Black zinc-plated | 511.108.043 | 511.195.042 | 2.000 |
| Nickel-plated     | 511.108.065 | 511.195.064 |       |

### Assembly

When turning the clock cam the rod is moved and the portion housed in the gable end is simultaneously expanded, so strong and efficient interlocking is achieved.