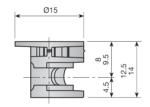

#### Ø15 mm. clock cam.

| Panel thickness   | 16mm.       | 19mm.       |       |
|-------------------|-------------|-------------|-------|
| С                 | 8mm.        | 9,5mm.      |       |
| Natural           | 511.108.102 | 511.195.101 |       |
| Black zinc-plated | 511.108.043 | 511.195.042 | 2.000 |
| Nickel-plated     | 511.108.065 | 511.195.064 |       |