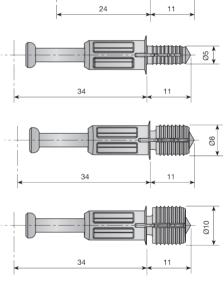

### ■ Self-expanding bolts

This bolt gives saves substantial assembly time, for either production Assembly, or for kd furniture. Available for 24 and 34 drilling centres. For 5, 8 or 10mm drilling on the gable end.

#### Self-expanding bolt.

| Natural   | Ø5mm.       | Ø8mm.       | Ø10mm.      |       |
|-----------|-------------|-------------|-------------|-------|
| D= 24 mm. | 525.224.103 | 525.324.100 | 525.424.104 | 2.000 |
| D= 34 mm. | 525.234.102 | 525.334.106 | 525.434.103 | 2.000 |