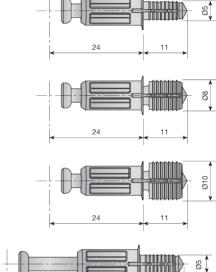

# Universal assembly

With self-expanding bolt, quick assembly. Offered for center drilling 24 or 34 mm. versions and Ø5, Ø8 and Ø10 mm. It can be placed or removed from its housing by hand.

### ■ Self-expanding bolts

This bolt gives saves substantial assembly time, for either production Assembly, or for kd furniture. Available for 24 and 34 drilling centres. For 5, 8 or 10mm drilling on the gable end.

#### Self-expanding bolt.

| Natural   | Ø5mm.       | Ø8mm.       | Ø10mm.      |       |
|-----------|-------------|-------------|-------------|-------|
| D= 24 mm. | 525.224.103 | 525.324.100 | 525.424.104 | 2.000 |
| D= 34 mm. | 525.234.102 | 525.334.106 | 525.434.103 | 2.000 |