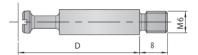

### Wood threated connecting bolt.

|                   | D= 34mm.    |     |
|-------------------|-------------|-----|
| Zinc-plated steel | 523.834.032 | 500 |

### M6 connecting bolt.

|                   | D= 34mm.    |     |
|-------------------|-------------|-----|
| Zinc-plated steel | 523.934.036 | 500 |