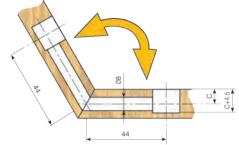

### Assembly

When turning the clock cam the rod is moved and the portion housed in the gable end is simultaneously expanded, so strong and efficient interlocking is achieved.