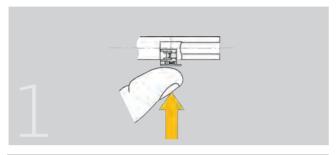

It can be fitted or removed from its housing by hand, tool-free.

### Assembly

When turning the clock cam the rod is moved and the portion housed in the gable end is simultaneously expanded, so strong and efficient interlocking is achieved.