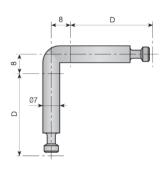

## $\underline{\hbox{Double-ended connecting bolt with washer.}}$

|             | D= 24mm     |       |
|-------------|-------------|-------|
| Zinc-plated | 524.724.034 | 1.000 |