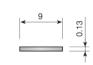

## Dust strip.

|      | Roll | Grey        |   |
|------|------|-------------|---|
| 7x9  | 175m | 753.009.106 |   |
| 7x11 | 350m | 753.011.103 | 1 |
| 7x16 | 200m | 753.016.106 |   |

| Dual-sided adhesive tape. |      |             |   |
|---------------------------|------|-------------|---|
|                           | Roll |             | Ø |
| 9x0,13                    | 50m  | 750.013.106 | 1 |
|                           |      |             |   |