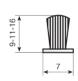

## Dust strip.

|      | Roll | Grey        |   |
|------|------|-------------|---|
| 7x9  | 175m | 753.009.106 |   |
| 7x11 | 350m | 753.011.103 | 1 |
| 7x16 | 200m | 753.016.106 |   |

| Dual-sided adhesive tape. |      |             |   |
|---------------------------|------|-------------|---|
|                           | Roll |             | Ø |
| 9x0,13                    | 50m  | 750.013.106 | 1 |
|                           |      |             |   |