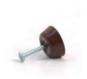

Ø16

6.5

| Stop with nail. |             |       |
|-----------------|-------------|-------|
|                 |             |       |
| Brown           | 420.100.015 | 5.000 |

19

| Knock-in nut without head. |             |        |
|----------------------------|-------------|--------|
|                            |             |        |
| Natural                    | 949.500.101 | 10.000 |