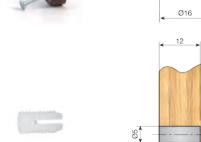

Ø16

6.5

| Stop with nail. |             |       |
|-----------------|-------------|-------|
|                 |             |       |
| Brown           | 420.100.015 | 5.000 |

19

| Knock-in nut without head. |             |        |
|----------------------------|-------------|--------|
|                            |             |        |
| Natural                    | 949.500.101 | 10.000 |