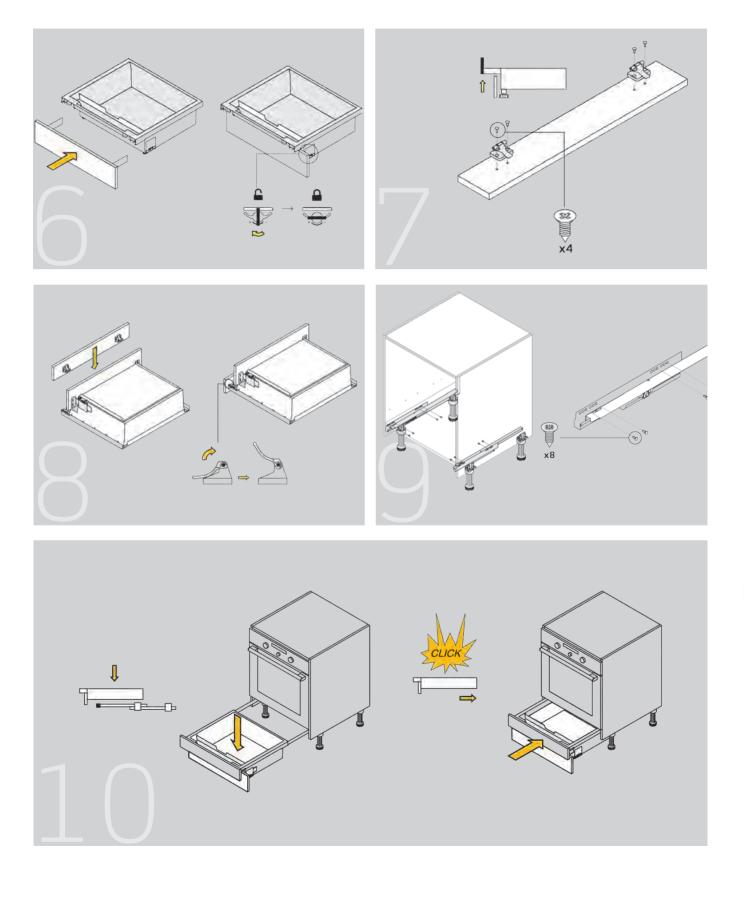

the oven and behind the plinth. For 600mm, thickness between 16mm and 19mm. module and with three adjustments.

#### KIT-5 Under-oven drawer with INDAmatic.

| Module (mm) | Leg mm  | Grey RAL 7040 | White RAL 9001 | Anthracite  | Ø |
|-------------|---------|---------------|----------------|-------------|---|
| 600         | 100-140 | 681.760.310   | 681.760.004    | 681.760.833 | 1 |
| 600         | 140-220 | 681.765.313   | 681.765.000    | 681.765.836 | 1 |

Reference consists of 5 drawers, with their corresponding runners, front fixing brackets, and the bag containing 4 bases and 4 legs.

#### Mat for UNDER-OVEN drawer.

| Module (mm) | Grey RAL 7037 |    |
|-------------|---------------|----|
| 600         | 443.260.300   | 20 |

#### Assembly instructions



Assembly instructions



# 

### TECHNICAL DATA