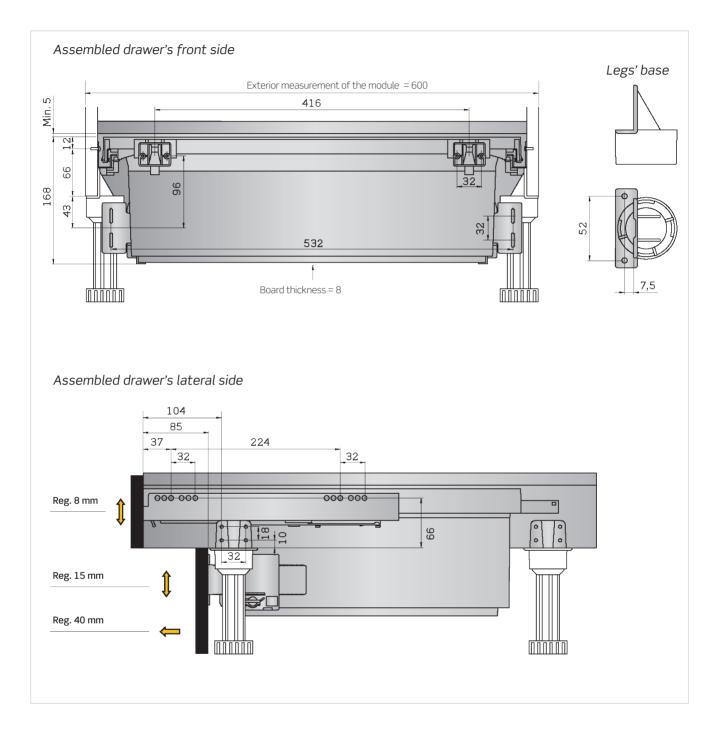

linth. For 600mm, thickness between 16mm and 19mm. module and with three adjustments.

#### KIT-5 Under-oven drawer with INDAmatic.

| Module (mm) | Leg mm  | Grey RAL 7040 | White RAL 9001 | Anthracite  | Ø |
|-------------|---------|---------------|----------------|-------------|---|
| 600         | 100-140 | 681.760.310   | 681.760.004    | 681.760.833 | 1 |
| 600         | 140-220 | 681.765.313   | 681.765.000    | 681.765.836 | 1 |

Reference consists of 5 drawers, with their corresponding runners, front fixing brackets, and the bag containing 4 bases and 4 legs.

#### Mat for UNDER-OVEN drawer.

| Module (mm) | Grey RAL 7037 |    |
|-------------|---------------|----|
| 600         | 443.260.300   | 20 |

#### Assembly instructions



Assembly instructions



# 

### TECHNICAL DATA