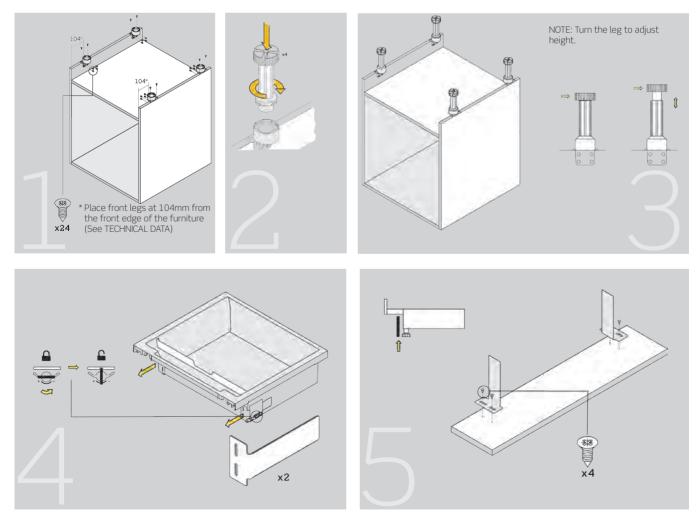

t of the free space under the oven and behind the plinth. For 600mm, thickness between 16mm and 19mm. module and with three adjustments.

#### KIT-5 Under-oven drawer with INDAmatic.

| Module (mm) | Leg mm  | Grey RAL 7040 | White RAL 9001 | Anthracite  | Ø |
|-------------|---------|---------------|----------------|-------------|---|
| 600         | 100-140 | 681.760.310   | 681.760.004    | 681.760.833 | 1 |
| 600         | 140-220 | 681.765.313   | 681.765.000    | 681.765.836 | 1 |

Reference consists of 5 drawers, with their corresponding runners, front fixing brackets, and the bag containing 4 bases and 4 legs.

#### Mat for UNDER-OVEN drawer.

| Module (mm) | Grey RAL 7037 |    |
|-------------|---------------|----|
| 600         | 443.260.300   | 20 |

#### Assembly instructions



Assembly instructions



# 

### TECHNICAL DATA